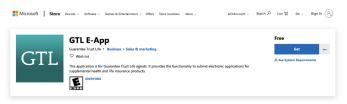

## How to Download the Windows 10 e-App

Click here to download

Or follow the steps to the right.

- In the bottom left of your desktop screen, click the Windows icon.
- Click the Microsoft Store located in the grid of the expanded window.
- Once the Microsoft Store opens, click on the magnifying glass search icon in the top right. Then type in "GTL e-App".
- Click on the Teal GTL icon in the search results.
- (5) Click the install button to the right of the description.
- Once it is installed, a message will pop up allowing you to launch the e-App or pin to your bottom start bar. You should now also see the GTL e-App in the grid to the right and in the alphabetical list of programs on the left after clicking on the bottom left Windows icon.