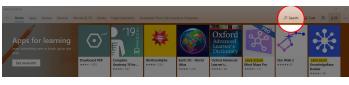

## How to Download the Windows 10 e-App

Click here to download

Or follow the steps to the right.

- In the bottom left of your desktop screen, click the Windows icon.
- Click the Microsoft Store located in the grid of the expanded window.
- Once the Microsoft Store opens, click on the magnifying glass search icon in the top right. Then type in "GTL e-App".
- Click on the Teal GTL icon in the search results.
- (5) Click the install button to the right of the description.
- Once it is installed, a message will pop up allowing you to launch the e-App or pin to your bottom start bar. You should now also see the GTL e-App in the grid to the right and in the alphabetical list of programs on the left after clicking on the bottom left Windows icon.