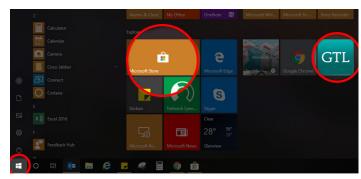

## How to Download the Windows 10 e-App

Click here to download

Or follow the steps to the right.

- In the bottom left of your desktop screen, click the Windows icon.
- Click the Microsoft Store located in the grid of the expanded window.
- Once the Microsoft Store opens, click on the magnifying glass search icon in the top right. Then type in "GTL e-App".
- Click on the Teal GTL icon in the search results.
- (5) Click the install button to the right of the description.
- Once it is installed, a message will pop up allowing you to launch the e-App or pin to your bottom start bar. You should now also see the GTL e-App in the grid to the right and in the alphabetical list of programs on the left after clicking on the bottom left Windows icon.